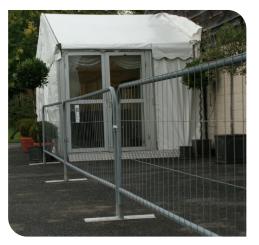

## 3.5m Pedestrian Barrier

Specification Sheet PBS130350

16/01/24



## 3.5m Pedestrian Barrier

The sturdy, strong and high-quality 3.5m pedestrian barriers offered by SafeSite Facilities are an ideal solution for managing low level perimeter security around a site and controlling foot traffic during events.

Our 3.5m pedestrian barriers provide broader coverage with fewer units, ensuring speedy, convenient, and cost-effective installation and dismantling. Built with Smartweld technology, these robust barriers promise durability and performance at budget-friendly rates. Equipped with weighted or anti-trip feet for enhanced stability, these barriers stay secure in crowded events. The galvanised exterior prevents rust and damage, further boosting their overall durability.



3.5m Pedestrian Barriers in situ



**Rubber Feet Option** 

## 3.5m Pedestrian Barrier Specification

| Description                         | Size (mm)             | Weight (kg) |
|-------------------------------------|-----------------------|-------------|
| PBS130350 - 3.5m Pedestrian Barrier | H1100 x W3500 x D38.1 | 11          |

## **Key Features**

- > Ideal for directing foot traffic
- Easy to transport and install
- Weighted and anti-trip feet
- Smartweld Technology
- Other colours available