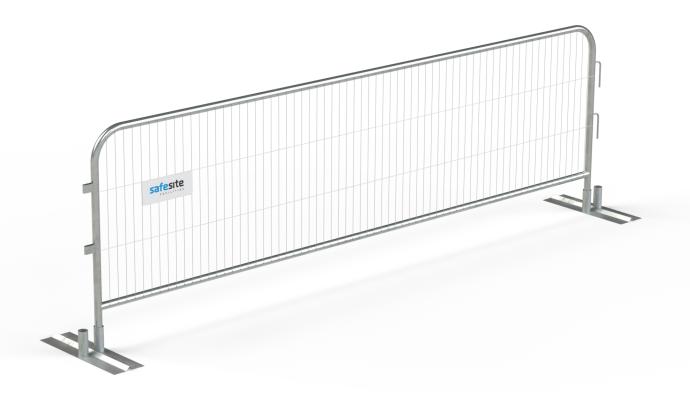

## 3.5m Pedestrian Barrier

The sturdy, strong and high-quality 3.5m pedestrian barriers offered by SafeSite Facilities are an ideal solution for managing low level perimeter security around a site and controlling foot traffic during events.

Our 3.5m pedestrian barriers provide broader coverage with fewer units, ensuring speedy, convenient, and cost-effective installation and dismantling. Built with Smartweld technology, these robust barriers promise durability and performance at budget-friendly rates. Equipped with weighted or anti-trip feet for enhanced stability, these barriers stay secure in crowded events. The galvanised exterior prevents rust and damage, further boosting their overall durability.

## 3.5m Pedestrian Barrier Specification

| Description                         | Size (mm)             | Weight (kg) |
|-------------------------------------|-----------------------|-------------|
| PBS130350 - 3.5m Pedestrian Barrier | H1100 x W3500 x D38.1 | 11          |