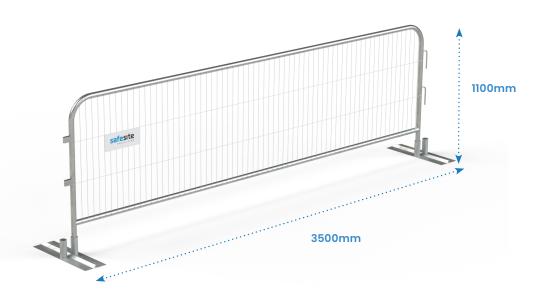

## 3.5m Pedestrian Barrier Specification

| Description                         | Size (mm)             | Weight (kg) |
|-------------------------------------|-----------------------|-------------|
| PBS130350 - 3.5m Pedestrian Barrier | H1100 x W3500 x D38.1 | 11          |